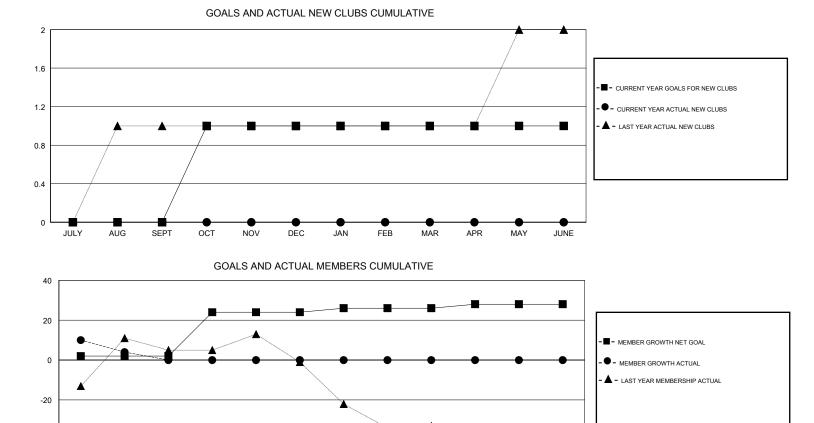

#### GMT CA

| Clubs                 |               |           |               | Members               |                           |                         |                                                    |
|-----------------------|---------------|-----------|---------------|-----------------------|---------------------------|-------------------------|----------------------------------------------------|
| RESULTS FOR 2017-2018 |               |           |               | RESULTS FOR 2017-2018 |                           |                         |                                                    |
| QUARTER               | NEW CLUB GOAL | NEW CLUBS | DROPPED CLUBS | QUARTER               | MEMBER GROWTH NET<br>GOAL | MEMBER GROWTH<br>ACTUAL | DROPPED<br>MEMBERS ACTUAL<br>(including transfers) |
| JULY/AUG/SEPT         | 0             | 0         | 0             | JULY/AUG/SEPT         | 2                         | 35                      | 31                                                 |
| OCT/NOV/DEC           | 1             | 0         | 0             | OCT/NOV/DEC           | 22                        | 0                       | 0                                                  |
| JAN/FEB/MAR           | 0             | 0         | 0             | JAN/FEB/MAR           | 2                         | 0                       | 0                                                  |
| APR/MAY/JUNE          | 0             | 0         | 0             | APR/MAY/JUNE          | 2                         | 0                       | 0                                                  |